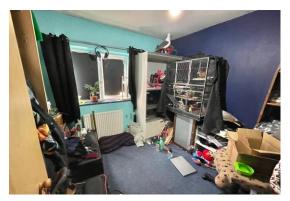

Lounge: 17' 3" x 11' 7" (5.25m x 3.53m), French doors to garden, wood effect floor, T.V. point, gas fire.

From Kitchen, stairs to -

First Floor Landing: Access to loft.

**Bedroom One: 10' 7" x 10' 5" (3.22m x 3.17m)**, Double glazed window to front, radiator, T.V. aerial.

**Bedroom Two: 10' 2" x 9' 0" (3.10m x 2.74m),** Double glazed window to rear, radiator.

**Bedroom Three: 8' 8" x 8' 4" (2.64m x 2.54m)**, Double glazed window to rear, radiator.

Cinderford Office, Briarwood Chambers, 15 High Street, Cinderford, Gloucestershire GL14 2SE Email: <u>cinderford@kjtresidential.co.uk</u> Associated offices also at Coleford, Lydney and Gloucester. Family Shower Room: Suite comprising low level W.C., wash basin and large shower cubicle.