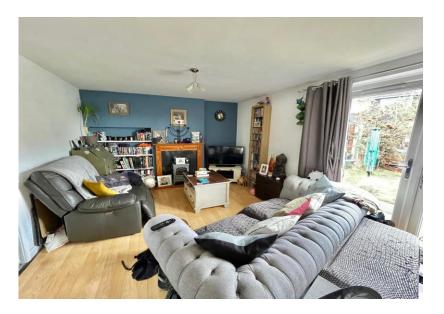

Lounge: 17' 3" x 11' 7" (5.25m x 3.53m), French doors to garden, wood effect floor, T.V. point, gas fire.

From Kitchen, stairs to -

First Floor Landing: Access to loft.

**Bedroom One: 10' 7" x 10' 5" (3.22m x 3.17m)**, Double glazed window to front, radiator, T.V. aerial.