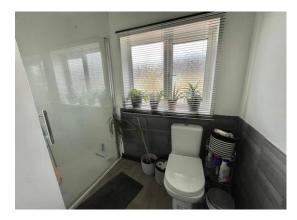

**Bedroom Two: 10' 2" x 9' 0" (3.10m x 2.74m),** Double glazed window to rear, radiator.

**Bedroom Three: 8' 8" x 8' 4" (2.64m x 2.54m)**, Double glazed window to rear, radiator.

Cinderford Office, Briarwood Chambers, 15 High Street, Cinderford, Gloucestershire GL14 2SE Email: <u>cinderford@kjtresidential.co.uk</u> Associated offices also at Coleford, Lydney and Gloucester. Family Shower Room: Suite comprising low level W.C., wash basin and large shower cubicle.