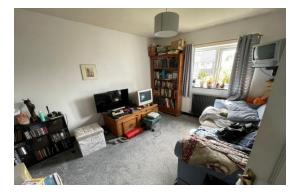

Lounge: 17' 3" x 11' 7" (5.25m x 3.53m), French doors to garden, wood effect floor, T.V. point, gas fire.

From Kitchen, stairs to -

First Floor Landing: Access to loft.

**Bedroom One: 10' 7" x 10' 5" (3.22m x 3.17m)**, Double glazed window to front, radiator, T.V. aerial.