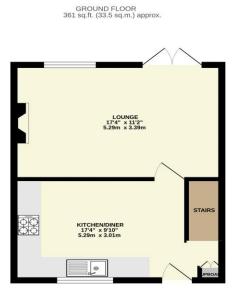

## 01594 823033

TOTAL FLOOR AREA: 725 sq.ft. (67.3 sq.m.) approx. While every attempt has been may be benear the accuracy of the floors, workness mean section of the floors workness are may be rerecorganized by the section of th