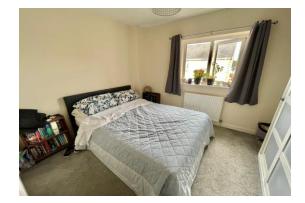

Lounge: 17' 3" x 11' 7" (5.25m x 3.53m), French doors to garden, wood effect floor, T.V. point, gas fire.

From Kitchen, stairs to -

First Floor Landing: Access to loft.

**Bedroom One: 10' 7" x 10' 5" (3.22m x 3.17m)**, Double glazed window to front, radiator, T.V. aerial.

**Bedroom Two: 10' 2" x 9' 0" (3.10m x 2.74m),** Double glazed window to rear, radiator.

**Bedroom Three: 8' 8" x 8' 4" (2.64m x 2.54m)**, Double glazed window to rear, radiator.

Cinderford Office, Briarwood Chambers, 15 High Street, Cinderford, Gloucestershire GL14 2SE Email: <u>cinderford@kjtresidential.co.uk</u> Associated offices also at Coleford, Lydney and Gloucester. Family Shower Room: Suite comprising low level W.C., wash basin and large shower cubicle.