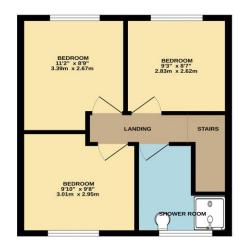

UPVC (colour coded) front door with glass insert to -

**Kitchen/Breakfast Room: 18' 10" x 9' 8" (5.74m x 2.94m)**, Double glazed window to front, range of wall and base units, cooker point, sink unit, plumbing for automatic washing machine, tiled floor.

Lounge: 17' 3" x 11' 7" (5.25m x 3.53m), French doors to garden, wood effect floor, T.V. point, gas fire.

From Kitchen, stairs to -

First Floor Landing: Access to loft.

**Bedroom One: 10' 7" x 10' 5" (3.22m x 3.17m)**, Double glazed window to front, radiator, T.V. aerial.

**Bedroom Two: 10' 2" x 9' 0" (3.10m x 2.74m),** Double glazed window to rear, radiator.

**Bedroom Three: 8' 8" x 8' 4" (2.64m x 2.54m)**, Double glazed window to rear, radiator.

Cinderford Office, Briarwood Chambers, 15 High Street, Cinderford, Gloucestershire GL14 2SE Email: <u>cinderford@kjtresidential.co.uk</u> Associated offices also at Coleford, Lydney and Gloucester. Family Shower Room: Suite comprising low level W.C., wash basin and large shower cubicle.

**Outside:** Gardens are to the rear, there is a lawn with shrub and flower borders, a garden shed and access to area for off road parking.

**Services:** All main services connected to the property. The heating system and services where applicable have not been tested.