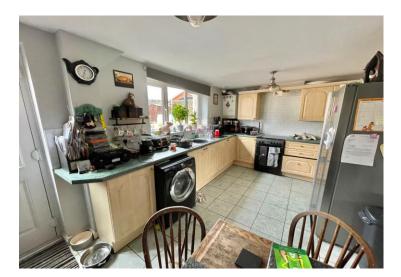

UPVC (colour coded) front door with glass insert to -

**Kitchen/Breakfast Room: 18' 10" x 9' 8" (5.74m x 2.94m)**, Double glazed window to front, range of wall and base units, cooker point, sink unit, plumbing for automatic washing machine, tiled floor.